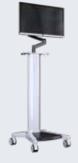

CLASSIC TOWER 4K

**CLASSIC TOWER** 

THE MOST ADVANCED VISUALIZATION SYSTEM

### **CLASSIC TOWER**

### HIGH IMAGE QUALITY 4K

- 4K UHD Resolution 2160p
- 32" IPS screen

# ALL-IN-ONE PROCESSOR

- Mono-led video light source (60 000h)
- Recording picture & video on a Flashdrive 3.0
- Multi-display: until 3 displays
- at the same time
- Up to 3 videos outputs (Display Port)
- Automatic settings & configuration of white-balance