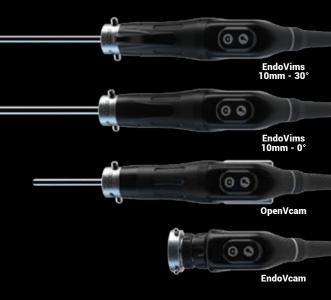

## RELATED CAMERAS

- **1. Monobloc cameras** Associated with a sterile
- single-use cover.
- Image quality : 4k UHD
- Directional system with a rotation angle of 170° to -170°
- Ergonomic handle with Photos/videos & light modes buttons
- A single cable for video & light sources
- EndoVims 10mm 0°: camera for endoscopy
- EndoVims 10mm 30°: camera for endoscopy
- **OpenVcam** on articulated arm: environment camera to film open surgeries

#### 2. Universal camera

- EndoVcam
- Compatible with all rigid scopes under Ø5mm
- 4K UHD image quality.