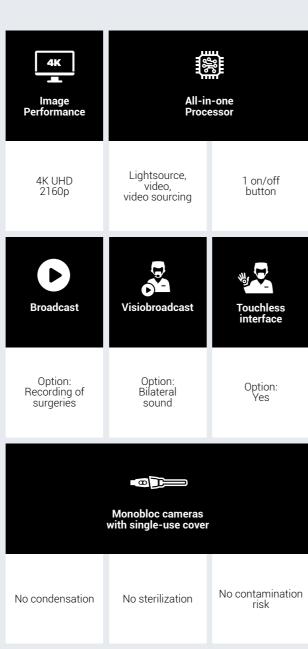

### HIGH IMAGE QUALITY 4K

- 4K UHD Resolution 2160p
- 32" IPS screen

# ALL-IN-ONE PROCESSOR

- Mono-led video light source (60 000h)
- Recording picture & video on a Flashdrive 3.0
- Multi-display: until 3 displays
- at the same time
- Up to 3 videos outputs (Display Port)
- Automatic settings & configuration of white-balance

# BROADCAST & VISIOBROADCAST

- Recording of surgeries on a dedicated server
- Retransmission of surgeries on a webpage for the surgeon
- Broadcast of live video & audio (bilateral sound)

# ENDOVCOVER SINGLE-USE STERILE COVER

- Very resistant, hermetic
- Ultra-fast fitting (50s)
- No condensation & contamination risks
- Maintain high quality images
- Sterilization free for light cable and scope