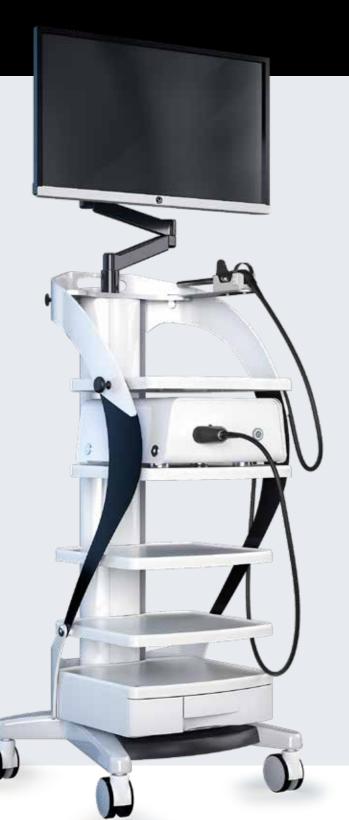

CLASSIC TOWER 4K

**CLASSIC TOWER** 



THE MOST ADVANCED VISUALIZATION SYSTEM





### **CLASSIC TOWER**











### HIGH IMAGE QUALITY 4K

- 4K UHD Resolution 2160p
- 32" IPS screen

# ALL-IN-ONE PROCESSOR

- Mono-led video light source (60 000h)
- Recording picture & video on a Flashdrive 3.0
- Multi-display: until 3 displays
- at the same time
- Up to 3 videos outputs (Display Port)
- Automatic settings & configuration of white-balance

# BROADCAST & VISIOBROADCAST

- Recording of surgeries on a dedicated server
- Retransmission of surgeries on a webpage for the surgeon
- Broadcast of live video & audio (bilateral sound)

## RELATED CAMERAS

- **1. Monobloc cameras** Associated with a sterile
- single-use cover.
- Image quality : 4k UHD
- Directional system with a rotation angle of 170° to -170°
- Ergonomic handle with Photos/videos & light modes buttons
- A single cable for video & light sour